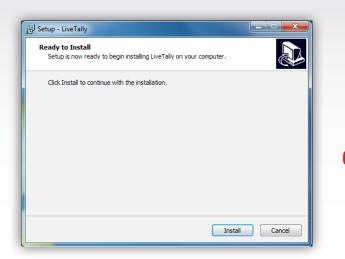

Plug the LiveXpert pen drive to the TriCaster. Go to Windows and copy the TriCaster-Setup file to the D: drive. Double click on the file to start installation.

#### Click the Install button.

There is no configuration needed. At the end of the installation, restart the TriCaster and start a live session.