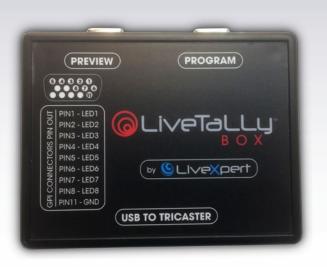

Use the following Pin out listing to build the right cable from LiveTally Box to your tally lights system. Pins 1 to 8 from each connector are "hot" when LED should be illuminated.

#### Pin out listing of the LiveTally Box DB15 female connector:

| Pin1 – LED1 |  |  |  |
|-------------|--|--|--|
| Pin2 – LED2 |  |  |  |
| Pin3 – LED3 |  |  |  |
| Pin4 – LED4 |  |  |  |
| Pin5 – LED5 |  |  |  |
| Pin6 – LED6 |  |  |  |
| Pin7 – LED7 |  |  |  |
| Pin8 – LED8 |  |  |  |
| Pin9 – NC   |  |  |  |
| Pin10 – NC  |  |  |  |
| Pin11 – GND |  |  |  |
| Pin12 – NC  |  |  |  |
| Pin13 – NC  |  |  |  |
| Pin14 – NC  |  |  |  |