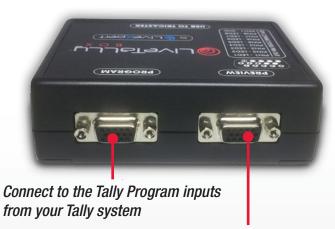

#### **Connection to Tally systems:**

LiveTally Box delivers both Preview and Program Tally information into closed contacts.

Connect to the Tally Preview inputs from your Tally system

You can refer to the label to locate the pin from each connector.

Use the following Pin out listing to build the right cable from LiveTally Box to your tally lights system. Pins 1 to 8 from each connector are "hot" when LED should be illuminated.