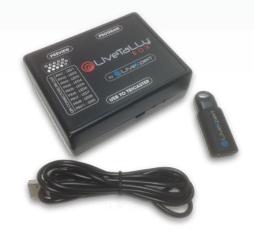

# **OPERATION MANUAL**

LiveTally Box directly plugs into a USB port from the TriCaster. It allows to connect to camera CCU and Tally systems using the DB15 female connectors on the box at the other end. LiveTally Box is compatible with all TriCaster series Mini, 410, 460, 860 and 8000.

### **Content:**

- LiveTally Box interface
- USB cable
- LiveXpert pen drive including LiveTally Box driver to be installed on TriCaster.